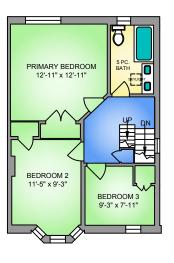

MAIN FLOOR
940 SQ. FT.
8' CEILING

LOWER FLOOR
595 SQ. FT.
6'-1" CEILING

GARAGE 19'-2" x 17'-11"

PATIO 29'-3" x 26'-4"

> SECOND FLOOR 595 SQ. FT. 8'-2" CEILING

THIRD FLOOR
260 SQ. FT.
7'-10" CEILING

**NORTH** 

| 430 ARLINGTON AVE  JULY 12, 2025  PREPARED FOR THE EXCLUSIVE USE OF BATORI GROUP PLANS MAY NOT BE 100% ACCURATE. IF CRITICAL BUYER TO VERIFY. |                |            |        |              |
|-----------------------------------------------------------------------------------------------------------------------------------------------|----------------|------------|--------|--------------|
| FLOOR                                                                                                                                         | AREA (SQ. FT.) |            |        |              |
|                                                                                                                                               | FINISHED       | UNFINISHED | GARAGE | DECK / PATIO |
| MAIN                                                                                                                                          | 940            | -          | 373    |              |
| SECOND                                                                                                                                        | 595            | -          | -      | -            |
| THIRD                                                                                                                                         | 260            | -          | -      | -            |
| LOWER                                                                                                                                         | 595            | 344        | -      | -            |
|                                                                                                                                               |                |            |        |              |
| TOTAL                                                                                                                                         | 2390           | 344        | 373    | 894          |