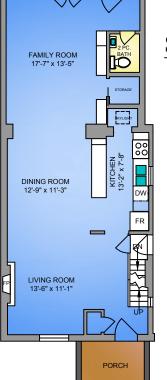

MAIN FLOOR
940 SQ. FT.
8' CEILING

LOWER FLOOR
595 SQ. FT.
6'-1" CEILING

GARAGE 19'-2" x 17'-11"

PATIO 29'-3" x 26'-4"

> SECOND FLOOR 595 SQ. FT. 8'-2" CEILING

THIRD FLOOR
260 SQ. FT.
7'-10" CEILING

**NORTH** 

| 430 ARLINGTON AVE  JULY 12, 2025  PREPARED FOR THE EXCLUSIVE USE OF BATORI GROUP PLANS MAY NOT BE 100% ACCURATE. IF CRITICAL BUYER TO VERIFY. |                |            |        |              |
|-----------------------------------------------------------------------------------------------------------------------------------------------|----------------|------------|--------|--------------|
| FLOOR                                                                                                                                         | AREA (SQ. FT.) |            |        |              |
|                                                                                                                                               | FINISHED       | UNFINISHED | GARAGE | DECK / PATIO |
| MAIN                                                                                                                                          | 940            | -          | 373    |              |
| SECOND                                                                                                                                        | 595            | -          | -      | -            |
| THIRD                                                                                                                                         | 260            | -          | -      | -            |
| LOWER                                                                                                                                         | 595            | 344        | -      | -            |
|                                                                                                                                               |                |            |        |              |
| TOTAL                                                                                                                                         | 2390           | 344        | 373    | 894          |