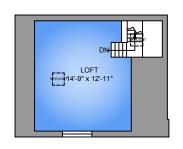

MAIN FLOOR
940 SQ. FT.
8' CEILING

LOWER FLOOR
595 SQ. FT.
6'-1" CEILING

GARAGE 19'-2" x 17'-11"

PATIO 29'-3" x 26'-4"

> SECOND FLOOR 595 SQ. FT. 8'-2" CEILING

THIRD FLOOR
260 SQ. FT.
7'-10" CEILING

**NORTH** 

| 430 ARLINGTON AVE  JULY 12, 2025  PREPARED FOR THE EXCLUSIVE USE OF BATORI GROUP PLANS MAY NOT BE 100% ACCURATE. IF CRITICAL BUYER TO VERIFY. |                |            |        |              |
|-----------------------------------------------------------------------------------------------------------------------------------------------|----------------|------------|--------|--------------|
| FLOOR                                                                                                                                         | AREA (SQ. FT.) |            |        |              |
|                                                                                                                                               | FINISHED       | UNFINISHED | GARAGE | DECK / PATIO |
| MAIN                                                                                                                                          | 940            | -          | 373    |              |
| SECOND                                                                                                                                        | 595            | -          | -      | -            |
| THIRD                                                                                                                                         | 260            | -          | -      | -            |
| LOWER                                                                                                                                         | 595            | 344        | -      | -            |
|                                                                                                                                               |                |            |        |              |
| TOTAL                                                                                                                                         | 2390           | 344        | 373    | 894          |