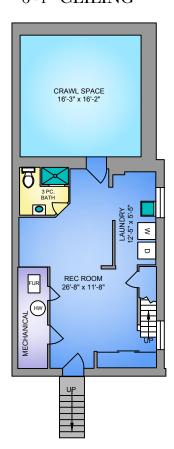

MAIN FLOOR
940 SQ. FT.
8' CEILING

LOWER FLOOR
595 SQ. FT.
6'-1" CEILING

GARAGE 19'-2" x 17'-11"

PATIO 29'-3" x 26'-4"

> SECOND FLOOR 595 SQ. FT. 8'-2" CEILING

THIRD FLOOR
260 SQ. FT.
7'-10" CEILING

**NORTH** 

| 430 ARLINGTON AVE  JULY 12, 2025  PREPARED FOR THE EXCLUSIVE USE OF BATORI GROUP PLANS MAY NOT BE 100% ACCURATE. IF CRITICAL BUYER TO VERIFY. |                |            |        |              |
|-----------------------------------------------------------------------------------------------------------------------------------------------|----------------|------------|--------|--------------|
| FLOOR                                                                                                                                         | AREA (SQ. FT.) |            |        |              |
|                                                                                                                                               | FINISHED       | UNFINISHED | GARAGE | DECK / PATIO |
| MAIN                                                                                                                                          | 940            | -          | 373    |              |
| SECOND                                                                                                                                        | 595            | -          | -      | -            |
| THIRD                                                                                                                                         | 260            | -          | -      | -            |
| LOWER                                                                                                                                         | 595            | 344        | -      | -            |
|                                                                                                                                               |                |            |        |              |
| TOTAL                                                                                                                                         | 2390           | 344        | 373    | 894          |